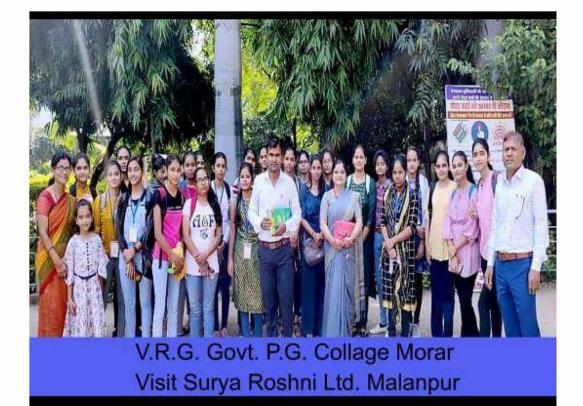

*



Food preservation workshop









### खाद्य परिरक्षण कार्यशाला में छात्राओं को सिखया कैंडी व चटनी बनाना

<u>श्रीराम, एक्सप्रेस, ग्वालिय</u>ु विजयाराजे शासकीय कन्या स्नातकोत्तर महाविद्यालय में खाद्य परिरक्षण कार्यशाला में फैसिलिटेटर वी के शर्मा द्वारा छात्राओं को अमरूद की जेली , गवावा वीज, अदरक की केंडी , आवला केंडी, नवरत्न वटनी बनाना सिखाया गया । आज की कार्यशाला में लगभग 150 छात्राओं में भागीदारी की कार्यशाला में महाविद्यालय की प्रावार्य डॉ सुशीला माहोर आइक्यूएसी प्रभारी डॉ एसके श्रीवास्तव, डॉ रेनू नायर, डॉ साधना तोमर, डॉ मंजू सिंह वीर व अन्य प्राध्यापकों ने सहभागिता की पांच दिवसीय कार्यशाला का आयोजन गुह विज्ञान विभाग की विभागाच्यक्ष डॉ अपर्णा शर्मा डॉक्टर मौसमी सिंह तथा श्रीमती ममता वौहान द्वारा किया गया।

Food preservation workshop







Three days startup boot camp























**Eco-Friendly Energy resources workshop** 





#### Campus Drive by GR Education Pet Ltd - Mumbril | Linkedin Campus Drive by GR Education Private Limited

GRR Education Pvt Ltd - Mumbai

16 followers 4d · Edited

Open- AIR HOSTESS (CABIN CREW ) / AIRPORT MANAGEMENT

ed candidates can walk-in directly to the venue for interview process.

teria - 18 - 24 Years Only

ation - GWALIOR

Interview - 16th June 2023

ation Time – 8:00 AM to 10:00 AM (Request to please reach the venue on time for a smooth process). aw Time – 10:00 AM to 6:00 PM

ew Venue- GRR Education , First Floor above Reliance smart point , Chetakpuri Main Road , Lashkar Gwi

atory Documents Required During Interview. (Both Original & Photocopy)

Card

ar Card ( with Address)

port ( with Address)

ational Documents