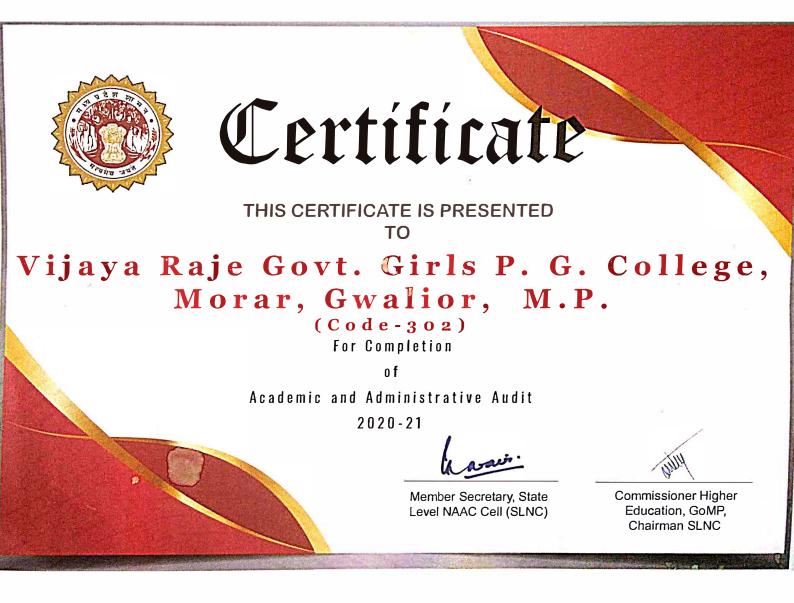

#### College Name : 302, Morar Govt Girls P G College

#### **Submit Status : Submitted**

### Academic and Administrative Audit (AAA) - 2022 (कुल प्राप्तांक : 300/450)

Section 1: Curricular aspects (प्राप्तांक : 90/100)

| क्रमांक  | विवरण                                                                                                                                                                                                                                                                                                                        |                                                                   |                      |                                                       |     |  |  |
|----------|------------------------------------------------------------------------------------------------------------------------------------------------------------------------------------------------------------------------------------------------------------------------------------------------------------------------------|-------------------------------------------------------------------|----------------------|-------------------------------------------------------|-----|--|--|
| 1.       | Do the HEI have an academic calendar?<br>• Yes No<br>Documents to be uploaded as evidence<br>1.Copy of academic calendar<br>2.Timetable for the year                                                                                                                                                                         |                                                                   |                      |                                                       |     |  |  |
|          |                                                                                                                                                                                                                                                                                                                              | letails of students en<br>year 2020-21.                           | rolled against the s | eats in each program/course for                       |     |  |  |
|          | S.No                                                                                                                                                                                                                                                                                                                         | Program                                                           | NoSeats              | NoEnrollment                                          |     |  |  |
|          | 1                                                                                                                                                                                                                                                                                                                            | M. Sc.                                                            | 80                   | 33                                                    |     |  |  |
|          | 2                                                                                                                                                                                                                                                                                                                            | M. Com.                                                           | 300                  | 239                                                   |     |  |  |
|          | 3                                                                                                                                                                                                                                                                                                                            | M. A.                                                             | 440                  | 492                                                   |     |  |  |
|          | 4                                                                                                                                                                                                                                                                                                                            | B. Lib                                                            | 40                   | 35                                                    |     |  |  |
| 2,<br>3, | 5                                                                                                                                                                                                                                                                                                                            | B.Sc.                                                             | 720                  | 546                                                   | 2:5 |  |  |
|          | 6                                                                                                                                                                                                                                                                                                                            | B.H.Sc.                                                           | 50                   | 3                                                     | 3:5 |  |  |
| 4.       | 7                                                                                                                                                                                                                                                                                                                            | B.Com.                                                            | 950                  | 514                                                   | 4:3 |  |  |
|          | 8                                                                                                                                                                                                                                                                                                                            | B.A.                                                              | 1050                 | 1016                                                  |     |  |  |
|          |                                                                                                                                                                                                                                                                                                                              | Total                                                             | 3630                 | 2878 (79%)                                            |     |  |  |
|          | Documents to be uploaded as evidence         3. List and details of programs/courses and subjects         4. Seat Confirmation certificate (Sanctioned Seat)         5. Admission list duly signed by the Principal         Give the number of courses in which CBCS / Elective Courses is implemented in the HEIs         4 |                                                                   |                      |                                                       |     |  |  |
| 5.       | Documents to be uploaded as evidence<br>6. List of courses and curriculum design of CBCS / Elective courses<br>7. Ratio of CBCS / Elective courses against the total courses offered                                                                                                                                         |                                                                   |                      |                                                       |     |  |  |
| 6.       | more than<br>105                                                                                                                                                                                                                                                                                                             | umber of Value add<br>30 contact hours in<br>ts to be uploaded as | last 5 years under   | oma/ add-on courses offered with<br>various programs? | 5   |  |  |
|          |                                                                                                                                                                                                                                                                                                                              | courses and curricul<br>f certificate or add-o                    | 0                    | icate courses<br>otal number of courses offered       |     |  |  |