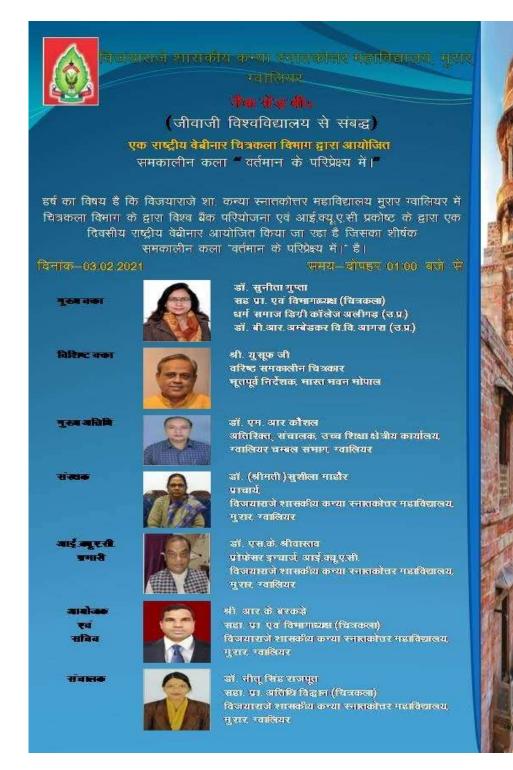

CO-ORDINATOR Vijaya Raja Govi Girls PG Collega Morar-Gwi

| Regular meetings of the IQAC | Conferences, Seminars,        | Collaborative quality initiatives    | Participation in NIRF along with | Orientation programme on        | Any other quality audit /      |
|------------------------------|-------------------------------|--------------------------------------|----------------------------------|---------------------------------|--------------------------------|
| held                         | Workshops on quality          | with other institution(s)            | Status                           | quality issues for teachers and | accreditation recognized by th |
| 3 (13.08.2018, 11.12.2018,   | List enclosed in matrix 6.5.1 | MOUs                                 | IR-C-C-34766 Registered on       | LIST OF FDPs /PDPs/workshops/   | NAAC Accreditation done twic   |
| 10.03.1019)                  |                               | 1.Madhav Institute of technology &   | 12.09.2021 & Listed,             | capacity building programmes    | 1.Year 2003 B                  |
| ,                            |                               | Science , Gwalior . Activity -       |                                  | enclosed in matrix 6.3.3        | level 2 2 .Year 2017 B+        |
| 2 (12.08.2019 , 12.01.2020)  |                               | training & placement                 |                                  | Student Induction Brogram       | Grade                          |
| 3 (17.07.2020, 28.10.2020,   |                               | Bundelkhand University, Jhansi.      |                                  | Student Induction Program       | Grade                          |
| 22.03.2021)                  |                               | Activity- Workshop on Dropout girls  | 4                                | (17.09.2019 - 19.09.2019)       |                                |
|                              |                               | College, Morar, Gwalior-Faculty      |                                  |                                 |                                |
| 3 (06.08.2021, 21.11.2021,   |                               | exchange                             |                                  |                                 |                                |
| 21.03.2022)                  |                               | MAHARASHTA-Campus drive, training    |                                  | Student Induction Program on    |                                |
|                              |                               | in avition filed                     |                                  | NEP-2020 wef. 17.09.2021        |                                |
|                              |                               | faculty exchange                     |                                  | NEF-2020 Wei. 17.09.2021        |                                |
| 1 (13.07.2022)               |                               | Madhya -Pradesh Bhoj (Open)          |                                  |                                 |                                |
|                              |                               | University Bhopal-Distance education |                                  |                                 |                                |
|                              |                               | Swami vivekanand Career Counselling  |                                  |                                 | 1                              |
|                              |                               | cell Higher educaiton department     |                                  |                                 |                                |
|                              |                               | Madhya Pradesh and MSME -            |                                  |                                 |                                |
|                              |                               | Higher Education Department Madhya   |                                  |                                 |                                |
|                              |                               | Pradesh and SGBS Unnati Foundation   |                                  |                                 |                                |
|                              |                               | Banglore -30 days soft skills and    |                                  |                                 |                                |