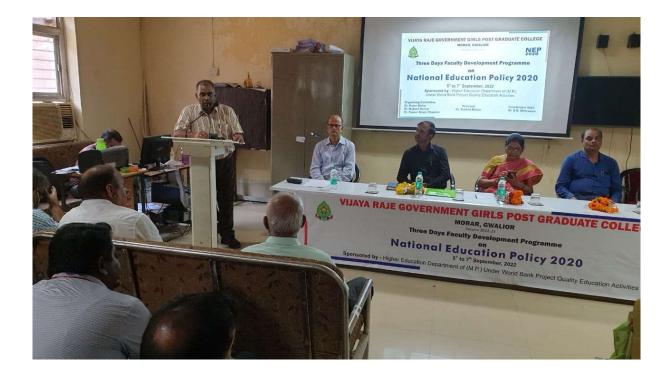

में माधव विधि महाविद्यालय की प्राचार्य डॉ. नीति पाण्डे उपस्थित रही। जेंडर जस्टिस की आवश्यकता और महत्व को समझाते

'लैंगिक न्याय और संवेदनशीलता' विषय पर व्याख्यानमाला आयोजित

#### श्रीराम एक्सप्रेस, ग्वालियर

विजयाराजे शासकीय कन्या स्नातकोत्तर महाविद्यालय, मुरार में राष्ट्रीय सेवा योजना द्वारा आई.क्यू.ऐ.सी. आन्तरिक गुणवत्ता आश्वासन प्रकोष्ठ के अन्तर्गत एक व्याख्यान का आयोजन किया गया। जिसका विषय 'लैंगिक न्याय और संवेदनशीलता' (सेंसटीविटी फॉर जेंडर जस्टिस) था।

कार्यक्रम का आरंभ सरस्वती पूजन एवं सरस्वती वंदना के साथ रासेयो परम्परा के अनुसार अतिथियों को तिलक, बैज लगाकर एवं श्रीफल देकर किया गया।

उक्त व्याख्यान का आयोजन राष्ट्रीय सेवा योजना कार्यक्रम अधिकारी डॉ. मंजू सिंह वीर के द्वारा

#### Seminar on Women Empowerment Laws







Entrepreneurship workshop in association with Instant Rasoi













### VIJAYA RAJE GOVT GIRLS PG COLLEGE GWALIOR

PLACEMENT CELL Organizes a Seminar in Association with ITM Business School, Navi Mumbai

How to make a good impression in a Physical / Virtual job interviews



Dr. Snigdha Mishra Professor ,Head of the Department -HR Doctorate in International Finance

> Date : 20th September 2022 Time : 1.30 PM - 2.30 PM. Venue : Seminar Hall

Dr. Renu S Nair Convenor

CO-ORDINATOR

Vijaya Raje Govt Girls PG College

Morar-Gwl

Dr. Sushila Mahor Principal

ROADE GOVT. GIRLS PC COLLEGE Principal Code-0302 \* Code-0302 \*



Food preservation workshop









### खाद्य परिरक्षण कार्यशाला में छात्राओं को सिखया कैंडी व चटनी बनाना

<u>श्रीराम, एक्सप्रेस, ग्वालिय</u>ु विजयाराजे शासकीय कन्या स्नातकोत्तर महाविद्यालय में खाद्य परिरक्षण कार्यशाला में फैसिलिटे