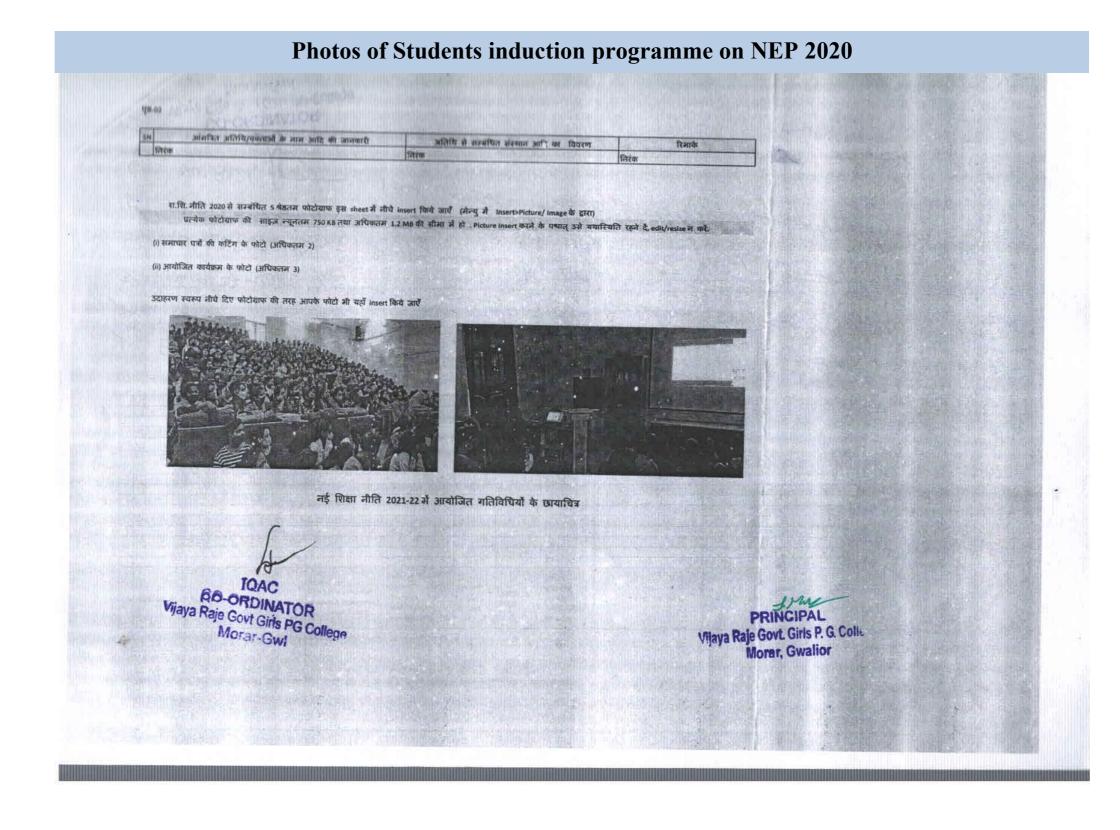

### **IQAC Meetings of 2020-21**

Meetry - (2020-21) do 17/7/20 I & Ac meeting was held to tay. in the preserver principal and ISAC members. C Dr. SK Elwiredary & pin Q Dr. KK Glyvorlaus de The 3) Dr. Reme S. Nour G. Dr. Refan Sucha 13/3/20 GAT mulich Muna Pouzzur C Dr. NS. Nineyaer G. Dr. yogentre Varue Demo Agenda for Discussor in the mosting-( proposed for Golar Every electricity To conduct Induction Program for NEP a (3) Publications of Roserch Papar. & conduction of courselos, webines, Steutres between Research Methodology work shop EK Bhacat Smath Bhacal Adoupts asport order. (5) () ZR other academic Admits will's feel Back of shares 6 Sa and Achevements. () Salary Every Plant in press on per Galant ( Helds C NEB Induction Programm Faculty'- science And commen were conducted. (3) Reseals Popers in UGE Jonus, published by 100mg the some openionents G Rescads prothed logg wak shop us canded Xak Socia Egg Apl-(3) EK Bhand shusts planet dence Activities organized by dance obtand Report sents IQA te Gart. Juplier Elucales 1100 top of CO-ORDINATOR Viaya Rain Con 

Meeting IQAC 2020-25 10 A meeting of TGAC was held on 28/11/21 Under the chain duship of the priverfal and I & se members 1. ADA SK Shurelaw 2. Dr RK Ehul verten 3 pr. Renus Nale . Ref 4. Dr. Ratay Suba ( 5° of Mullesh Kana . 6' or Nrs Nhayan . 7. AT yogendry Velino 0 Agendo for suscession is the meeting. () Organise Extended Lecloie by Experts for the Students & webiner and work shop & Adumunai rest by Association (a) Rallies for amonners by lice Hes Gitcheused . Emait board for class com tending & yogo one day pregname to be organia for Studiets & oraquise NEP Training Pregramme for Teachers./Studiets (6) step taken for the Automation Duckopment in Liabrary. Q ( To be focused on Extension Adulte) and adversals of the Students: Research Centre and Publication, was should be family 50 Achievements - @ 131 various popls conducted, webmars, workslip and Expects lactores for the Statents. (2) Aluminuscal conducted by Profesor dularge Sadhing Tomar and invited Suggestion for the college development. Injoya Raje Govi. Gina P. G. Ethere (2) Autonnen Ralles organna on sheller IQA CO-ORDINATOR Vijaya Raje Govt Girls PG Con. Morar-Gwl