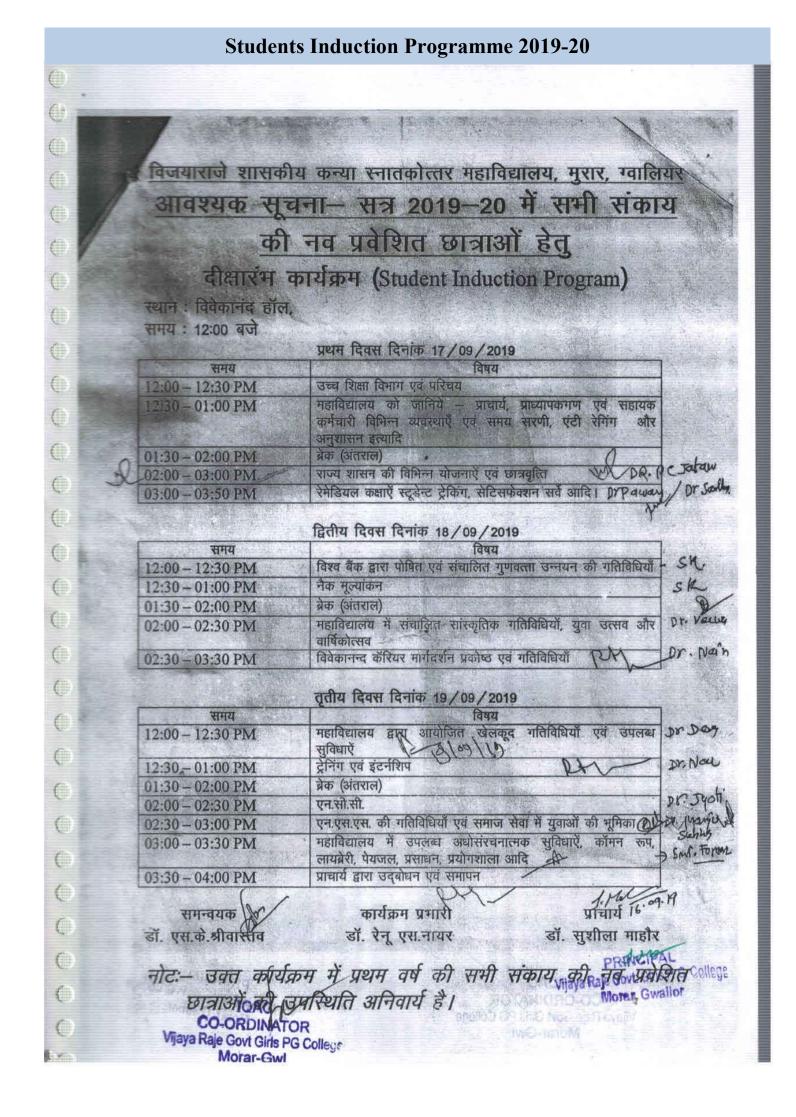

#### **IQAC Meetings of 2019-20**

Meating I de 1920 Ameding of Iated was hald Lickay 12/8/19 14 the Preneuce of the principal and I & AC Menbers. C 1. Or SK Shirboter albrugh Nr. 10 2. or KK Shirenter on Service and a service of 20% eth 2. Dr. Renu S. Nair 4. os Ratan Sung 5 Dr Muters Kurker norther and 6 Dr. NS Nilayor and a star 7. Dr. Acguerery Vare Avering The following proposeds worked us the meeting. constitutional Almeinas Accountion Sites be us the cathoge, a conduction of my Isne classes and feed back of studies card - 17 Protocal followed by the facility mesabor E. and amongs the students Oy line ( usbinan) Shadd be Conducted.) (4) () Constitution of Alming & securition efforts state Achievement -& could-19 proticall followed by the failing Membry and students 3) on line claring as por gas Duntration Have bee followed and conducted (3) on line water wave conducted and Allocarded by the takely nember Vijaja Raje Govi, Girls P. G. College Morat, Gwallor **IOAC** CO-ORDINATOR Vijaya Raje Govt Girls Pr Morar-O Jimes Harry a JAN Girls P.G. College THE SALE OF THE SALES Wilays Raje Government (M.P.) 0 1

7

IGAC Meeting - (19-20) A. IGAC Meeting was held lodey 12/01/20 preside over by the principal with IQAC membris -SK Shuirmteur - htal 20 1. Dr. KK Shiratau - of 2. Dr. Planky S Nain -... Am 3 20 Ratan Sucha 4. Dr. S.Ar. Maksto Kurw - 11: Springer NS Murgan 6. 06 yogendre Vare - Ground 7.20 The following Agenda was discussed in the metag @ Webinn and Aduites organisal dency Cond -19, on lies @ Teading / class to be dono UA 2000/ gargal put. a on line Training to be conducted by cover call. B Feedback to be taken from Sterlands Acheirments-a Que to cond- 19 on line class wave conducted by the departments asper Gart orders. a Denie on live Touching Quostien/ Asoule Usal Mr. Fr Sugar une also conducted. 3 feed back form was taken from the skilds regarding their response and & fulles. ( No of Faculty Altended - Courd - 19 Awarg usdonian. JOA NOTE- place mul Training not conduced by CO-ORDINATOR Vijava Raje Govt Girls PG Collabor berly due 12 cende 19, Burg Golden Morar-Gui Unbern Students, Lank E printing of selection of the selection INCIPAL Horas Challen (MAP) Vijaya II. & A 8