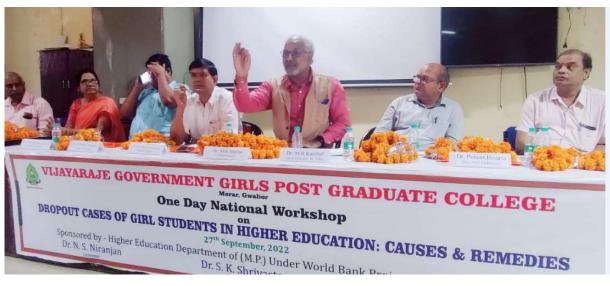

#### **IQAC Meetings of 2021-22**

IQAC Meeting - 2021-22 Taday Dt. 06/8/21 A. meeting & IGAC was half in the Idde chamber and chamed by the principal and alleveded by the members. 78 54 guestary Wight or-R.K. Shrillolan dr Ć 0 Dr-Return 5 Nato Poly-(G pr. Raker Sucha 1 ¢ G Dr NS Nithangou Anivers 6 Dr. Yogend 14 Varker forme In the meeting the IQue proposed the following activities and actionic work to be done by ( The departments during the acidemic Sem on - 21-22 Only aronganisé sensitization fugiame for Coirts. To organise Health care programme & To organize Industrial / Educational Tour dist & plantation & cleanliness frequences. & To prepare Action Plans by each Department. C To malysis of Result and Swot malyers of the separat @ To punchase of Motivational Beaks for Labrary 3 TO organize Almunaes super Q offer Estaution Actution Reprise as for gout colondor. Achievanouts- @ Sensilization frequenties for Gods organized Df. 29/9/21. ( @ Under Health Care Pregramme - checkup. Vijaja Raje Govi, Gins P. G. Colless Moret, Ginalior 23/2/21, (m12-45 249) 08/2/22 CO-ORDINATOP 0 Vijaya Raje Gout (

STA PLA (3 could Vaccination Courp. 24/6/21, 30/8/21 @ Phulahon and cleanlines programme organised Regularing by the NCC/NSS/othr Spidents ( Action Plan, and Bodor Analysis mate by the openments each year. Book for student's (Motivalional Purpose) lunchand in 6 Labrable ( Alnussi that organised and Education Tour organizal. 3 Extention Activities - Annal Mahotsau Haniyali veter awearness Programme, Gat Grain, youth Fortival, Literay Actilities organis as for Gat Schedule. Vilayo Raje Govt. Glids P.G. Mayat College Uniava Raje GovL Girls P. G. College Morar. Gwalior IQAC CO-ORDUVATOR Vijaya Raje Govi Gins PG College Morar-Gwi - Manakary + 16