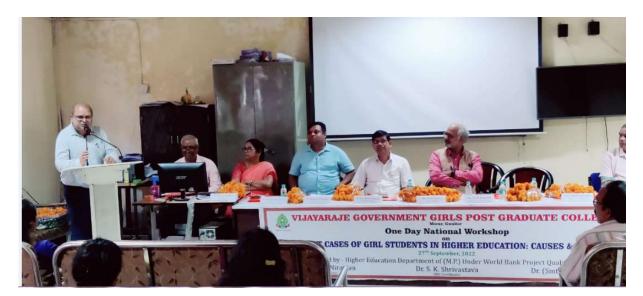

#### **IQAC Meetings of 2021-22**

IQAC Meeting - 2021-22 Taday Dt. 06/8/21 A. meeting & IGAC was half in the Idde chamber and chamed by the principal and alleveded by the members. 78 54 guestary Wight or-R.K. Shrillolan dr Ć 0 Dr-Return 5 Nato Poly-(G pr. Raker Sucha 1 ¢ G Dr NS Nithangou Anivers 6 Dr. Yogend 14 Varker forme In the meeting the IQue proposed the following activities and actionic work to be done by ( The departments during the acidemic Sem on - 21-22 Only aronganisé sensitization fugiame for Coirts. To organise Health care programme & To organize Industrial / Educational Tour dist & plantation & cleanliness frequences. & To prepare Action Plans by each Department. C To malysis of Result and Swot malyers of the separat @ To punchase of Motivational Beaks for Labrary 3 TO organize Almunaes super Q offer Estaution Actution Reprise as for gout colondor. Achievanouts- @ Sensilization frequenties for Gods organized Df. 29/9/21. ( @ Under Health Care Pregramme - checkup. Vijaja Raje Govi, Gins P. G. Colless Moret, Ginalior 23/2/21, (m12-45 249) 08/2/22 CO-ORDINATOP 0 Vijaya Raje Gout (

STA PLA (3 could Vaccination Courp. 24/6/21, 30/8/21 @ Phulahon and cleanlines programme organised Regularing by the NCC/NSS/othr Spidents ( Action Plan, and Bodor Analysis mate by the openments each year. Book for student's (Motivalional Purpose) lunchand in 6 Labrable ( Alnussi that organised and Education Tour organizal. 3 Extention Activities - Annal Mahotsau Haniyali veter awearness Programme, Gat Grain, youth Fortival, Literay Actilities organis as for Gat Schedule. Vilayo Raje Govt. Glids P.G. Mayat College Uniava Raje GovL Girls P. G. College Morar. Gwalior IQAC CO-ORDUVATOR Vijaya Raje Govi Gins PG College Morar-Gwi - Manakary + 16