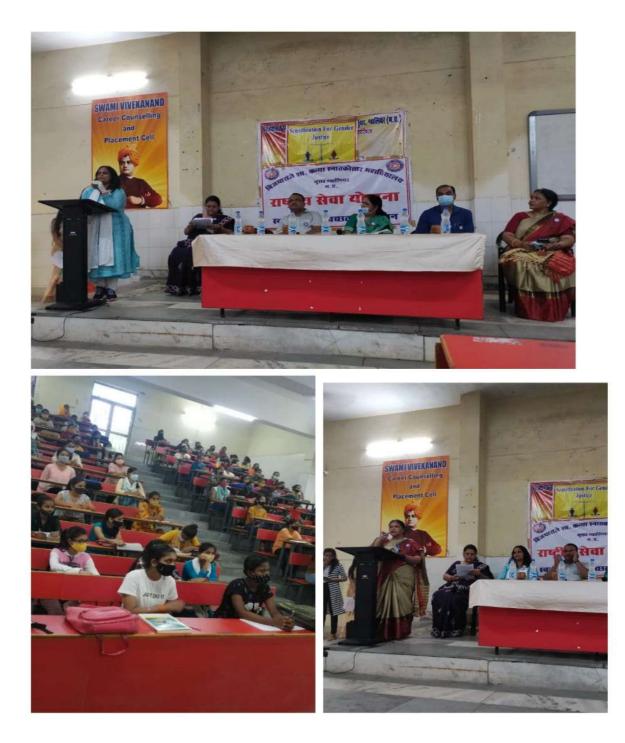

CO-ORDINATOR Vijaya Raja Govi Girls PG Collega Morar-Gwi

| Regular meetings of the IQAC | Conferences, Seminars,        | Collaborative quality initiatives    | Participation in NIRF along with | Orientation programme on        | Any other quality audit /      |
|------------------------------|-------------------------------|--------------------------------------|----------------------------------|---------------------------------|--------------------------------|
| held                         | Workshops on quality          | with other institution(s)            | Status                           | quality issues for teachers and | accreditation recognized by th |
| 3 (13.08.2018, 11.12.2018,   | List enclosed in matrix 6.5.1 | MOUs                                 | IR-C-C-34766 Registered on       | LIST OF FDPs /PDPs/workshops/   | NAAC Accreditation done twic   |
| 10.03.1019)                  |                               | 1.Madhav Institute of technology &   | 12.09.2021 & Listed,             | capacity building programmes    | 1.Year 2003 B                  |
| ,                            |                               | Science , Gwalior . Activity -       |                                  | enclosed in matrix 6.3.3        | level 2 2 .Year 2017 B+        |
| 2 (12.08.2019 , 12.01.2020)  |                               | training & placement                 |                                  | Student Induction Brogram       | Grade                          |
| 3 (17.07.2020, 28.10.2020,   |                               | Bundelkhand University, Jhansi.      |                                  | Student Induction Program       | Grade                          |
| 22.03.2021)                  |                               | Activity- Workshop on Dropout girls  | 4                                | (17.09.2019 - 19.09.2019)       |                                |
|                              |                               | College, Morar, Gwalior-Faculty      |                                  |                                 |                                |
| 3 (06.08.2021, 21.11.2021,   |                               | exchange                             |                                  |                                 |                                |
| 21.03.2022)                  |                               | MAHARASHTA-Campus drive, training    |                                  | Student Induction Program on    |                                |
|                              |                               | in avition filed                     |                                  | NEP-2020 wef. 17.09.2021        |                                |
|                              |                               | faculty exchange                     |                                  | NEF-2020 Wei. 17.09.2021        |                                |
| 1 (13.07.2022)               |                               | Madhya -Pradesh Bhoj (Open)          |                                  |                                 |                                |
|                              |                               | University Bhopal-Distance education |                                  |                                 |                                |
|                              |                               | Swami vivekanand Career Counselling  |                                  |                                 | 1                              |
|                              |                               | cell Higher educaiton department     |                                  |                                 |                                |
|                              |                               | Madhya Pradesh and MSME -            |                                  |                                 |                                |
|                              |                               | Higher Education Department Madhya   |                                  |                                 |                                |
|                              |                               | Pradesh and SGBS Unnati Foundation   |                                  |                                 |                                |
|                              |                               | Banglore -30 days soft skills and    |                                  |                                 |                                |