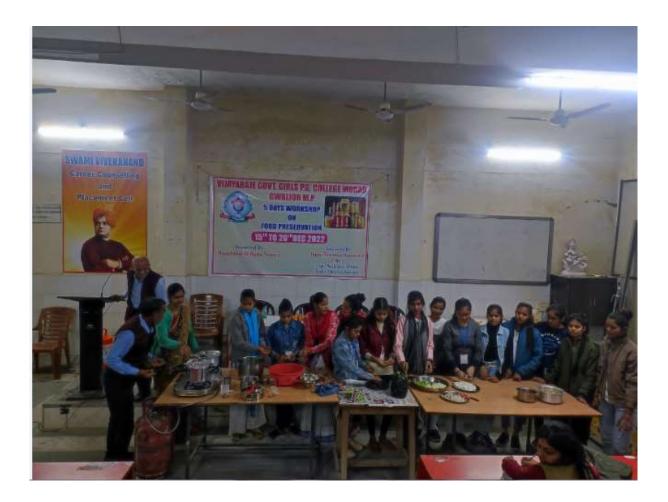

6 (IQAC Meeting - 2021-22 211121 IS AC Meeting was held today in the presence of the 1 Principal and FOSC members. ( al alina Dr. SK Smilestare Ar- KK Shurston RH AT. Permes. Neir Do Ratau Suba (127) MUKOSA Kauno Dri NS Nellayour De Yogendra Varag 81 ( Agenda for the Dissummen in the meting. (1) to organize International / Seminar. @ To Employment Training . frequerone. 3 TO Malysis Regularly feed back of the Studets Ć (4) TO on course vocation of course training for some By Profession. 0 & Propagation of E- Contents By Daple. G TO impliments world Back related Achulis () To organise Educational Tour by sofarstment Achievent-@ International Seminal organite by Dauce Department 21, 29/15/21 Food Proceeding Training for 21 day condedo 0 Ć Home Siece Dept 105 IOA professional Cost. / Tally programs organos CO-ORDINATOR Gu-By Vijaya Raje Govt Girls F Commence sept for the stylestal PRINCIPAL Girls P Vijaya Raje Govi, Girls P. G. College Morer, Gwalior Maran 17