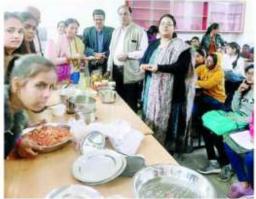

6 (IQAC Meeting - 2021-22 211121 IS AC Meeting was held today in the presence of the 1 Principal and FOSC members. ( al alina Dr. SK Smilestare Ar- KK Shurston RH AT. Permes. Neir Do Ratau Suba (127) MUKOSA Kauno Dri NS Nellayour De Yogendra Varag 81 ( Agenda for the Dissummen in the meting. (1) to organize International / Seminar. @ To Employment Training . frequerone. 3 TO Malysis Regularly feed back of the Studets Ć (4) TO on course vocation of course training for some By Profession. 0 & Propagation of E- Contents By Daple. G TO impliments world Back related Achulis () To organise Educational Tour by sofarstment Achievent-@ International Seminal organite by Dauce Department 21, 29/15/21 Food Proceeding Training for 21 day condedo 0 Ć Home Siece Dept 105 IOA professional Cost. / Tally programs organos CO-ORDINATOR Gu-By Vijaya Raje Govt Girls F Commence sept for the stylestal PRINCIPAL Girls P Vijaya Raje Govi, Girls P. G. College Morer, Gwalior Maran 17