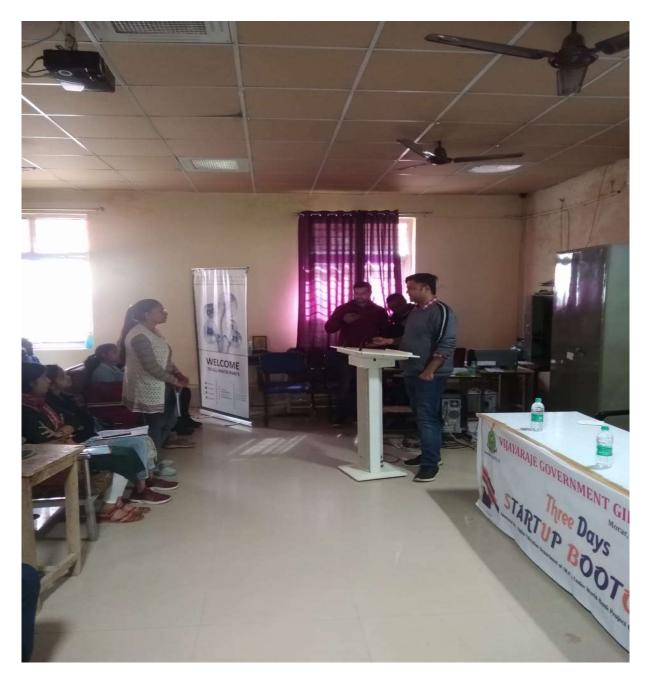

#### **IQAC Meetings of 2022-23**

IgAC. Meeting . 2022-23 (Page No Ameeting of IAAC was theld on dt, 13/7/22. Under the chammen ship of the principal and with IQ & c meanber. Br. SK Shirstons a starting 2) OT KK Shirzhay 3. Dr. Rener S. Harr RH-4. or Ratan Suly 5 Dr. Mullsh Kuno Serve N.S. Nivanjar 6.05 7. Dr yogendig Vours There and my € The following proposels were moved in the meeting (1) To organise under world Bank projedo - academic Activity. & FDP programpice to be conducted in this Senso. & work shop is to organise by the pepts. Micro Projects to be prepare by the departments and May (4) (3) Proposal for water that, and Parking & In bast weter. 0 @ Varmi- Composity System to be serve by the Bolay sept 6 Betenhan Achines 18 be conducted / Conganni Achemento - a so far EDP on NEP. 20, Duoksup on arop out cares of Gub, Intellectual popo -have been done. By the IRAG. (2) MICIO projects Allohad lothe profesors Ć which are Under process. ( under Bytowhen Actm/73 - Start up 3/40) 0 FDP. Conducted. By Kirellan and Carrier Convil. on of \$617. /2022 watch that and Parking Proposal Senth (4) Gauchen to righter Education opt. Vilaya Raje Govi, Girls P. & Collane Moret, Gwaliot 10 CO-ORDINATOP Vijaya Raje Govt Girt-